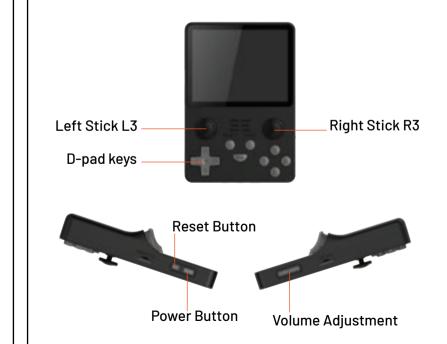

# **Functional Description**

### Power On / Off & Memory Card Description

- 1. Prior to powering on, you must insert the system card into the TF1-OS slot. Power on the system by pressing the power key.
- 2. To boot from the copied game data card inserted into TF2-GAME, select (OPTIONS-ADVANCED-SWITCH TO SD2 FOR ROMS), which enables the system to recognize and display the game card's content post-boot.

### **Warning Instructions**

- 1. Without a system card, the device will not function properly, showing a yellow light and no display. If this occurs, insert the system card and press the Reset key to begin play.
- 2. If you set the software to SD2 and extract the TF2-GAME card, the system will not operate. If the software is set to SD2 and the TF2-GAME card is removed and reinserted, the system will indicate a malfunction.

# **Charging Instructions**

- 1. When the device's red-light flashes, it indicates a low battery. Please charge promptly after connecting the DC charger.
- 2. If the red light continues to flash without changing to red, or if the device does not power on after an hour, press and hold the power key for 12 seconds to force shutdown and recharge. The device will automatically power down after one hour of inactivity; please recharge it as needed.