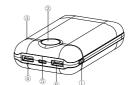

#### **Product Component Introduction**

- Button
   Digital Display
- Micro Input
- (4) USB Output 1
- ⑤ Type-C Input/Output
- 6 USB Output 2

Press the power button to check the accurate remaining capacity from the LED digital display, as shown below: