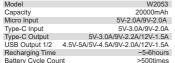

#### **Product Component Introduction**

- Button
   Digital Display
- Micro Input
- (4) USB Output 1
- ⑤ Type-C Input/Output
- 6 USB Output 2

Press the power button to check the accurate remaining capacity from the LED digital display, as shown below:

| Power<br>Indicator | 20  | SO  | 80  | (00  |
|--------------------|-----|-----|-----|------|
| Battery<br>Status  | 20% | 50% | 80% | 100% |