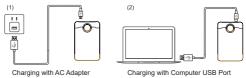

#### Recharging Your Power Bank

Charge the power bank in two ways. Use a USB cable to connect with power supply devices, like AC adapter (1) or computer USB port(2), and plug into the Micro USB input or Type-C input of the power bank.