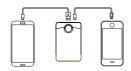

## porodo



# USER MANUAL SUPER COMPACT POWER BANK 20000mAh

Triple Output Fast Charging

#### **Product Component Introduction**

- Button
   Digital Display
- Micro Input
- (4) USB Output 1
- ⑤ Type-C Input/Output
- 6 USB Output 2







Press the power button to check the accurate remaining capacity from the LED digital display, as shown below:

| Power<br>Indicator | 20  | SO  | 80  | (00  |
|--------------------|-----|-----|-----|------|
| Battery<br>Status  | 20% | 50% | 80% | 100% |



#### Recharging Your Power Bank

Charge the power bank in two ways. Use a USB cable to connect with power supply devices, like AC adapter (1) or computer USB port(2), and plug into the Micro USB input or Type-C input of the power bank.



### Charging Mobile Devices



Charging iPhone/Andriod devices